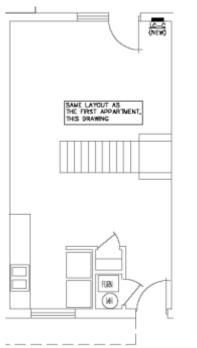

for Demo     |           | 0     |
| Units:                       | Size (SF) | 56    |
| 0 Bedroom:                   |           | 0     |
| 1 Bedroom:                   |           | 0     |
| 2 Bedroom:                   | 928       | 56    |
| 3 Bedroom:                   |           | 0     |
| 4 Bedroom:                   |           | 0     |
| 5 Bedroom:                   |           | 0     |
| Physically Accessible Units: |           | 0     |
| Units/Building:              |           | 4.00  |
| Units/Acre:                  |           | 28.00 |
| DOFA:                        | 10/30/19  |       |
| Date of Last Comp. Mod:      |           | N/A   |
| Buildings Mod:               |           | N/A   |
|                              |           |       |







## SITE PLANS











Two-Bedroom Floor Plan