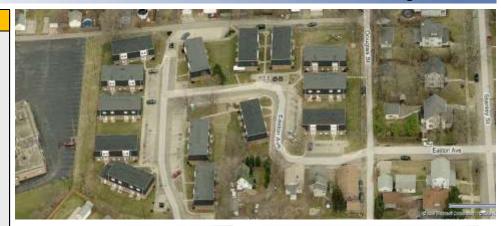

## <u> Midtonia Village - OH-15-08</u>

| Sutphin at Easton            |           |       |
|------------------------------|-----------|-------|
| Middletown, OH 45            |           |       |
| Site: (Acres)                |           | 2     |
| Buildings:                   |           | 14    |
| Buildings/Acre:              |           | 7.00  |
| Units scheduled for Demo     |           | 0     |
| Units:                       | Size (SF) | 56    |
| 0 Bedroom:                   |           | 0     |
| 1 Bedroom:                   |           | 0     |
| 2 Bedroom:                   | 928       | 56    |
| 3 Bedroom:                   |           | 0     |
| 4 Bedroom:                   |           | 0     |
| 5 Bedroom:                   |           | 0     |
| Physically Accessible Units: |           | 0     |
| Units/Building:              |           | 4.00  |
| Units/Acre:                  |           | 28.00 |
| DOFA:                        | 10/30/19  |       |
| Date of Last Comp. Mod:      |           | N/A   |
| Buildings Mod:               |           | N/A   |
|                              |           |       |