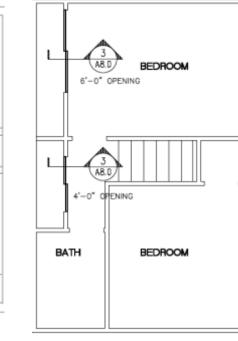

or Demo     |           | 0     |
| Units:                       | Size (SF) | 56    |
| 0 Bedroom:                   |           | 0     |
| 1 Bedroom:                   |           | 0     |
| 2 Bedroom:                   | 928       | 56    |
| 3 Bedroom:                   |           | 0     |
| 4 Bedroom:                   |           | 0     |
| 5 Bedroom:                   |           | 0     |
| Physically Accessible Units: |           | 0     |
| Units/Building:              |           | 4.00  |
| Units/Acre:                  |           | 28.00 |
| DOFA:                        | 10/30/19  |       |
| Date of Last Comp. Mod:      |           | N/A   |
| Buildings Mod:               |           | N/A   |
|                              |           |       |







## SITE PLANS











Two-Bedroom Floor Plan