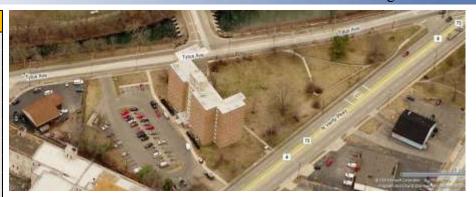

## The Townhouse Overview 600 North Verity Pkwy Middletown Ohio

T: (513) 896-4411 Www.butlermetro.org

## The Townhouse - OH-15-04C

600 North Verity Parkway Middletown, OH 45044

DOFA:

| Middletown, On                | 45044     |           |
|-------------------------------|-----------|-----------|
| Site: (Acres)                 |           | 2.7       |
| Buildings:<br>Buildings/Acre: |           | 1<br>0.37 |
|                               |           |           |
| Units:                        | Size (SF) | 82        |
| 0 Bedroom:                    |           | 0         |
| 1 Bedroom:                    | 497       | 78        |
| 2 Bedroom:                    | 682       | 4         |
| 3 Bedroom:                    |           | 0         |
| 4 Bedroom:                    |           | 0         |
| 5 Bedroom:                    |           | 0         |
| Physically Accessible Units:  |           | 0         |
| Units/Building:               |           | 82.00     |
| Units/Acre:                   |           | 30.37     |