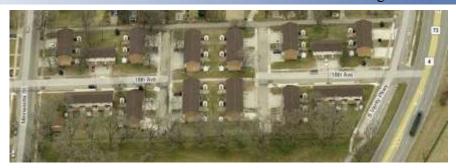

## Townhomes East - OH-15-04B

Minnesota at 18th Avenue Middletown, OH 45044

Site: (Acres) 5.3 Buildings: 14 Buildings/Acre: 2.64 Units: Size (SF) 52 0 Bedroom: 0 0 1 Bedroom: 2 Bedroom: 884 12 3 Bedroom: 1092 24 4 Bedroom: 1300 12 5 Bedroom: 1508 4 0 Physically Accessible Units: Units/Building: 3.71 Units/Acre: 9.81 DOFA: 1/30/1965